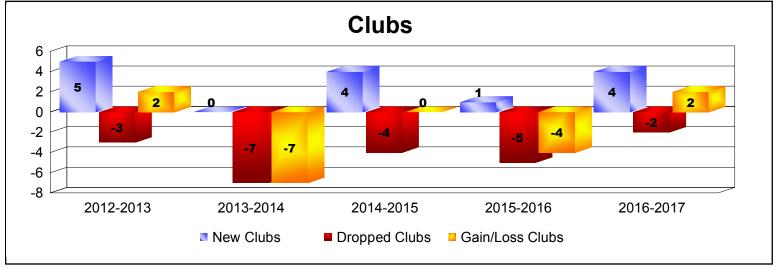

District LA 4

As of June 2017 Cumulative

| Year      | New<br>Clubs | Dropped<br>Clubs | Gain/<br>Loss<br>Clubs | New<br>Members | Charter<br>Members | Reinstate<br>Members | Transfer<br>Members | Total<br>Member<br>Added | Total<br>Members<br>Dropped | Gain/<br>Loss<br>Members |
|-----------|--------------|------------------|------------------------|----------------|--------------------|----------------------|---------------------|--------------------------|-----------------------------|--------------------------|
| 2012-2013 | 5            | -3               | 2                      | 115            | 148                | 26                   | 1                   | 290                      | -210                        | 80                       |
| 2013-2014 | 0            | -7               | -7                     | 150            | 21                 | 3                    | 0                   | 174                      | -292                        | -118                     |
| 2014-2015 | 4            | -4               | 0                      | 107            | 110                | 22                   | 2                   | 241                      | -267                        | -26                      |
| 2015-2016 | 1            | -5               | -4                     | 120            | 32                 | 8                    | 6                   | 166                      | -307                        | -141                     |
| 2016-2017 | 4            | -2               | 2                      | 233            | 106                | 49                   | 5                   | 393                      | -188                        | 205                      |
| Average   | 3            | -4               | -1                     | 145            | 83                 | 22                   | 3                   | 253                      | -253                        | 0                        |