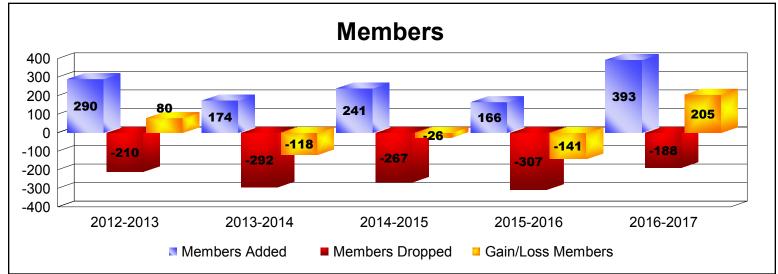

District LA 4

As of June 2017 Cumulative

| Year      | New<br>Clubs | Dropped<br>Clubs | Gain/<br>Loss<br>Clubs | New<br>Members | Charter<br>Members | Reinstate<br>Members | Transfer<br>Members | Total<br>Member<br>Added | Total<br>Members<br>Dropped | Gain/<br>Loss<br>Members |
|-----------|--------------|------------------|------------------------|----------------|--------------------|----------------------|---------------------|--------------------------|-----------------------------|--------------------------|
| 2012-2013 | 5            | -3               | 2                      | 115            | 148                | 26                   | 1                   | 290                      | -210                        | 80                       |
| 2013-2014 | 0            | -7               | -7                     | 150            | 21                 | 3                    | 0                   | 174                      | -292                        | -118                     |
| 2014-2015 | 4            | -4               | 0                      | 107            | 110                | 22                   | 2                   | 241                      | -267                        | -26                      |
| 2015-2016 | 1            | -5               | -4                     | 120            | 32                 | 8                    | 6                   | 166                      | -307                        | -141                     |
| 2016-2017 | 4            | -2               | 2                      | 233            | 106                | 49                   | 5                   | 393                      | -188                        | 205                      |
| Average   | 3            | -4               | -1                     | 145            | 83                 | 22                   | 3                   | 253                      | -253                        | 0                        |